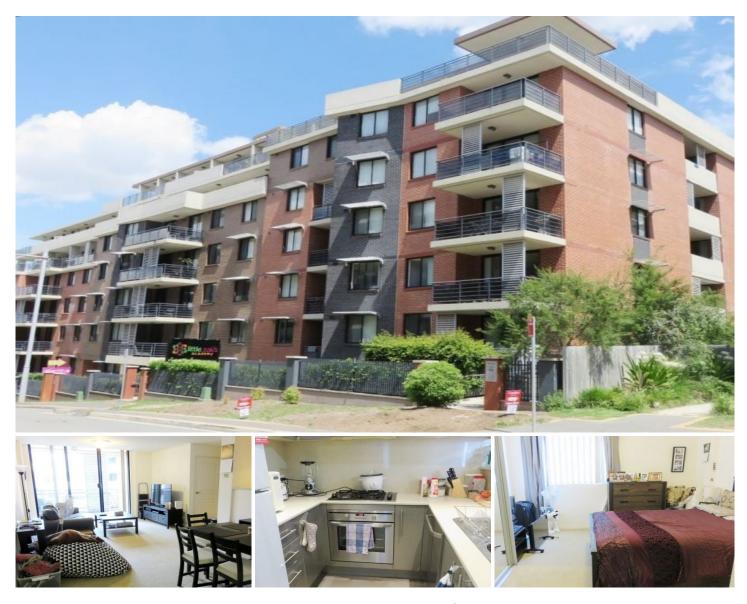

## 6319/6 Porter Street Ryde NSW

Ideal 1st buy! Featuring double bedroom with mirrored built-in-robe, fully tiled bathroom, open dining, décor gas kitchen, lounge & 15sqm balcony. Offers internal laundry, secure 15sqm car spot. Build: 64sqm internal, c. 2010. Intercom.

Rented to long term tenant. Potential rent: \$600/week.

Walk to Ryde Wharf markets & parks. Easy access to Top Ryde & Rhodes via A3.

| Туре          | : Unit                                                                                      |
|---------------|---------------------------------------------------------------------------------------------|
| Price         | : Expression Of Interest                                                                    |
| Building Size | : 64 sqm                                                                                    |
| Land Size     | : 94 sqm                                                                                    |
| View          | : https://www.com1st.com.au/sale/nsw/no<br>rthern-suburbs/ryde/residential/unit/8405<br>611 |