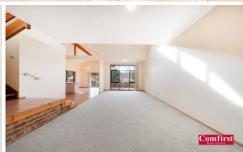

## 14 Balintore Drive Castle Hill NSW

Exceptionally large, brick home with remote controlled/lock up garage. The house has a wide tiled entry. Beautiful Glulam timber staircase to second floor. Glulam balustrade continuing across the upstairs, tiled Rumpus/retreat which overlooks a bay window. Main bedroom opens onto a balcony. Second bedroom has high windows for privacy. Main bathroom with separate bath upstairs. Ground floor, 2nd bathroom & 3rd bedroom overlooking private paved garden - Ideal as separate workspace or for guests. Open plan, tiled kitchen & dining, carpeted lounge. The living area has full length windows and cathedral ceilings. BIRs. Ducted AC. The backyard is two tiered and fully paved for easy maintenance.