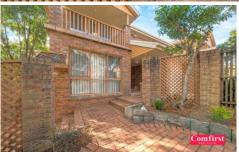

## 14 Balintore Drive Castle Hill NSW

Exceptionally large, brick home with remote controlled/lock up garage. The house has a wide tiled entry. Beautiful Glulam timber staircase to second floor. Glulam balustrade continuing across the upstairs, tiled Rumpus/retreat which overlooks a bay window. Main bedroom opens onto a balcony. Second bedroom has high windows for privacy. Main bathroom with separate bath upstairs. Ground floor, 2nd bathroom & 3rd bedroom overlooking private paved garden - Ideal as separate workspace or for guests. Open plan, tiled kitchen & dining, carpeted lounge. The living area has full length windows and cathedral ceilings. BIRs. Ducted AC. The backyard is two tiered and fully paved for easy maintenance.