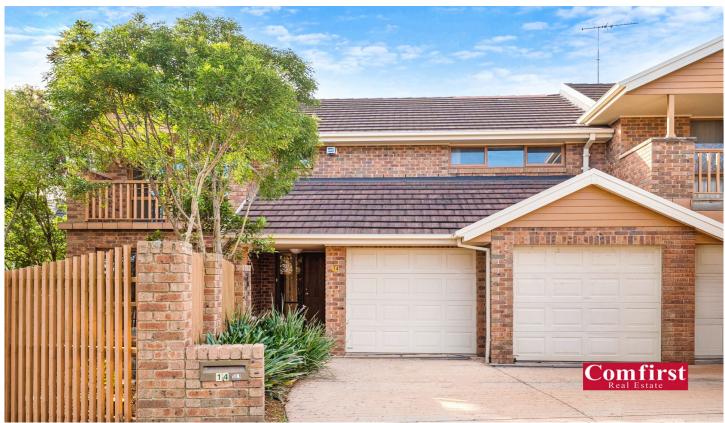

## 14 Balintore Drive Castle Hill NSW

Exceptionally large, brick home with remote controlled/lock up garage. The house has a wide tiled entry. Beautiful Glulam timber staircase to second floor. Glulam balustrade continuing across the upstairs, tiled Rumpus/retreat which overlooks a bay window. Main bedroom opens onto a balcony. Second bedroom has high windows for privacy. Main bathroom with separate bath upstairs. Ground floor, 2nd bathroom & 3rd bedroom overlooking private paved garden - Ideal as separate workspace or for guests. Open plan, tiled kitchen & dining, carpeted lounge. The living area has full length windows and cathedral ceilings. BIRs. Ducted AC. The backyard is two tiered and fully paved for easy maintenance.

Quiet area, near Knightsbridge shops & transport. For full version visit the website

3 😕 2 🔓 2 🖨

Type: Semi Detached

**Price:** Expressions Of Interest

View : https://www.com1st.com.au/sale/nsw/hills/castle-