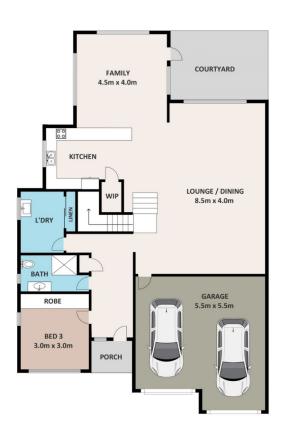

## 14 Balintore Drive Castle Hill NSW

Exceptionally large, brick home with remote controlled/lock up garage. The house has a wide tiled entry. Beautiful Glulam timber staircase to second floor. Glulam balustrade continuing across the upstairs, tiled Rumpus/retreat which overlooks a bay window. Main bedroom opens onto a balcony. Second bedroom has high windows for privacy. Main bathroom with separate bath upstairs. Ground floor, 2nd bathroom & 3rd bedroom overlooking private paved garden - Ideal as separate workspace or for guests. Open plan, tiled kitchen & dining, carpeted lounge. The living area has full length windows and cathedral ceilings. BIRs. Ducted AC. The backyard is two tiered and fully paved for easy maintenance.

## 14 BALINTORE DR, CASTLE HILL

DISCLAIMER
THE PLANS SHOWN ARE FOR MARKETING PURPOSES ONLY. ALL DIMENSIONS ARE
APPROXIMATE AND NOT TO SCALE. THEY ARE SUBJECT TO ERRORS AND INACCURACIES AND
NO LIABILITY WILL BE ACCEPTED. INTERESTED PARTIES SHOULD MAKE THEIR OWN ENQUIRIES.