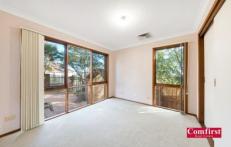

## 14 Balintore Drive Castle Hill NSW

Exceptionally large, brick home with remote controlled/lock up garage. The house has a wide tiled entry. Beautiful Glulam timber staircase to second floor. Glulam balustrade continuing across the upstairs, tiled Rumpus/retreat which overlooks a bay window. Main bedroom opens onto a balcony. Second bedroom has high windows for privacy. Main bathroom with separate bath upstairs. Ground floor, 2nd bathroom & 3rd bedroom overlooking private paved garden - Ideal as separate workspace or for guests. Open plan, tiled kitchen & dining, carpeted lounge. The living area has full length windows and cathedral ceilings. BIRs. Ducted AC. The backyard is two tiered and fully paved for easy maintenance.