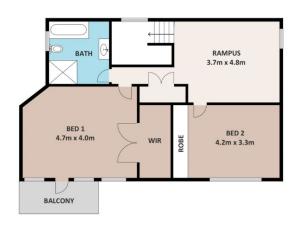

## 14 Balintore Drive Castle Hill NSW

Exceptionally large, brick home with remote controlled/lock up garage. The house has a wide tiled entry. Beautiful Glulam timber staircase to second floor. Glulam balustrade continuing across the upstairs, tiled Rumpus/retreat which overlooks a bay window. Main bedroom opens onto a balcony. Second bedroom has high windows for privacy. Main bathroom with separate bath upstairs. Ground floor, 2nd bathroom & 3rd bedroom overlooking private paved garden - Ideal as separate workspace or for guests. Open plan, tiled kitchen & dining, carpeted lounge. The living area has full length windows and cathedral ceilings. BIRs. Ducted AC. The backyard is two tiered and fully paved for easy maintenance.

## 14 BALINTORE DR, CASTLE HILL

DISCLAIMER
THE PLANS SHOWN ARE FOR MARKETING PURPOSES ONLY. ALL DIMENSIONS ARE
APPROXIMATE AND NOT TO SCALE. THEY ARE SUBJECT TO ERRORS AND INACCURACIES AND
NO LIABILITY WILL BE ACCEPTED. INTERESTED PARTIES SHOULD MAKE THEIR OWN ENQUIRIES.