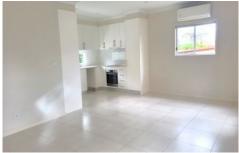

## 6a Blue Hills Crescent Blacktown NSW

Recently painted, fully-tiled flat offering high ceilings, two large bedrooms with mirrored built-in wardrobes. Large lounge and dining areas with split air conditioner. Big kitchen with heaps of cupboard spaces. Double tandem garage converted to a spacious play area. Fully enclosed backyard. Single parking in front of garage and also plenty of on street parking. Minutes walk to Blacktown Westpoint shopping centre, train station, schools and hospital.