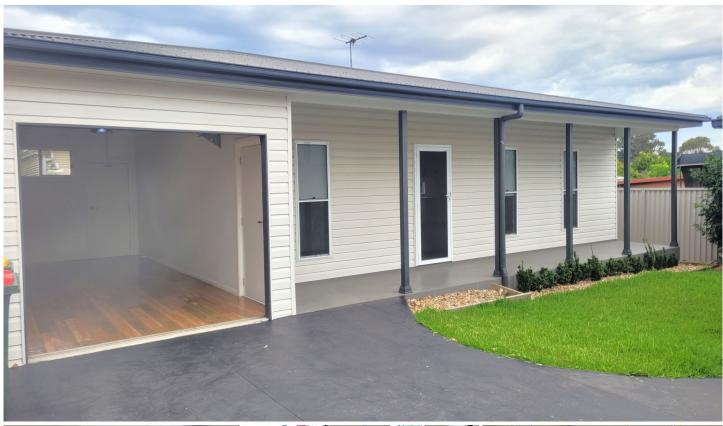

## 6a Blue Hills Crescent Blacktown NSW

Recently painted, fully-tiled flat offering high ceilings, two large bedrooms with mirrored built-in wardrobes. Large lounge and dining areas with split air conditioner. Big kitchen with heaps of cupboard spaces. Double tandem garage converted to a spacious play area. Fully enclosed backyard. Single parking in front of garage and also plenty of on street parking. Minutes walk to Blacktown Westpoint shopping centre, train station, schools and hospital.