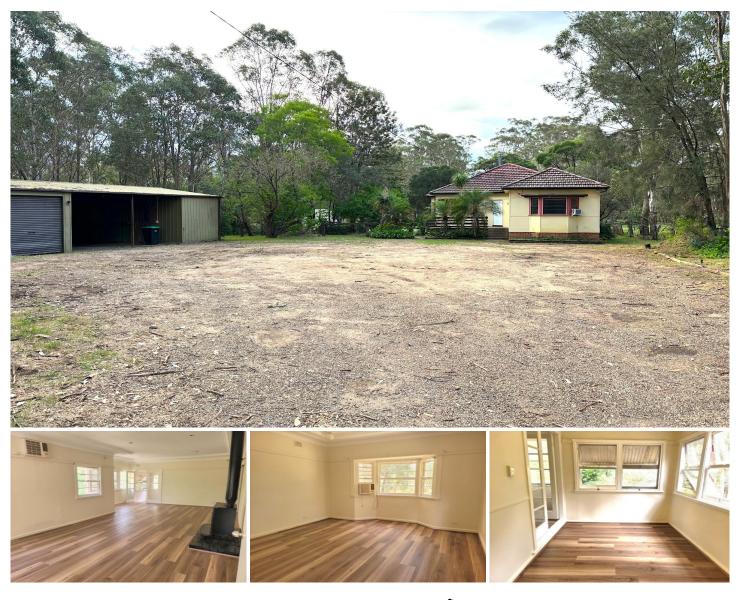

## 55-57 Milford Road Londonderry NSW

Offers 4 Large Bedrooms, 3 with Built In Robes, huge lounge, dining and meals areas. Recently replaced kitchen with stainless steel appliances & economizer. Near new hybrid timber flooring & blinds throughout. Split Air Conditioner in Bedroom 1, lounge and Meals areas.

Covered, North facing Deck for Outdoor Entertainment and in-ground swimming pool. Includes self-contained Studio, Stables, shelters, acreage, Garage, Roundabout & Shed and stables and wash area for horses.

## 5 🛤 2 🚰 9 🚘

Land Size : 4.4 Acres

View : https://www.com1st.com.au/lease/nsw/hawk esbury/londonderry/residential/house/79862 95

Nicole Lee 02 9621 0000

James Lee 02 9621 0000