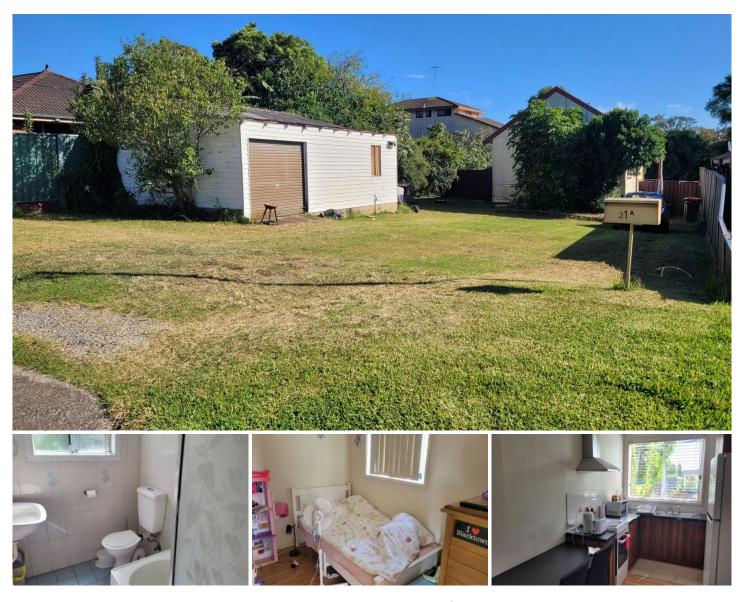

## **1A Anne Street Blacktown NSW**

Conveniently close to all amenities important to you and your family such as popular schools, shops and transport, suited for first home buyers, up-sizers, down-sizers & the astute investor alike. This is an opportunity not to be missed.

Features include;

- ? No carpet & high ceilings throughout!
- ? 2 Bedrooms, both with built in wardrobes
- ? Large open plan living with NBN & AC. Spacious kitchen
- ? Storage shed, Large yards. 6 x 11m Garage

| T | y | pe | è |  |  | : | H | łc | ่าน | S | e |
|---|---|----|---|--|--|---|---|----|-----|---|---|
|   |   |    |   |  |  |   |   |    |     |   |   |

View

- Land Size : 550 sqm
  - : https://www.com1st.com.au/sale/nsw/wester n-sydney/blacktown/residential/house/7932 643